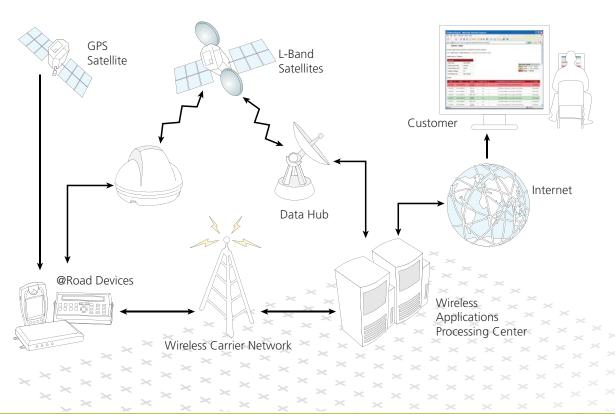

# @Road Satellite Modem

# **Additional Connectivity for Special Situations**

@Road® Satellite Modem is an advanced communications device that gives companies complete 24x7 coverage when cellular connections are unavailable. Satellite Modem, with hardware from EMS Technologies, is an optional feature of the @Road GeoManager<sub>sм</sub> *i*LM® solution that offers dual-mode wireless capabilities, combining L-band satellite technology with standard @Road wireless data transmission and messaging capabilities.

Companies that operate in remote locations, such as nationwide, long-distance transportation and distribution operations, require the additional connectivity capabilities that @Road Satellite Modem offers. The current standard practice when vehicles are out of the cellular coverage area is automatic data storage, then forwarding when coverage becomes available again. In these situations, Satellite Modem goes into operation automatically, providing cost-effective, real-time position data and location history, message transmission or receipt, and electronic driver logs.

### **Achieve Continuous Coverage in Remote Areas**

Using the Satellite Modem means that continuous coverage becomes realistic despite remote locations of vehicles, yet cost-effectiveness is maintained because the satellite connection is used only when a lower-cost cellular connection is not available. Satellite transmissions are accomplished quickly, typically with less than a 20-second latency end to end.

Working with the @Road *i*LM 3100-W Series or *i*LM 2700 Series hardware, customers who use Satellite Modem will experience uninterrupted location tracking, mapping and reporting—including the ability to determine the location of a vehicle on request. When used with the *i*LM 3100-W Series hardware, customers can send and receive @Road Forms, Messages and Driver Logs through the Satellite Modem connection.