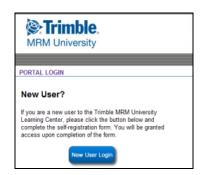

5. Log in, or if you are a first time user, click the blue "New User Login" button then complete a short registration form. Be sure to select the "Job Role" that best describes how you intend to use GeoManager. The selection determines the initial set of eLearning courses that are automatically assigned to you.