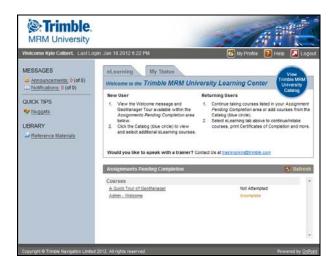

Trimble Fleet Solutions 1

6. Begin taking eLearning courses listed in the "Assignments Pending Completion" section. A welcome course and a quick tour of GeoManager and based on the role selected during registration will be listed. The welcome course includes recommended courses based on the role you selected and step-by-step instructions for ordering additional eLearning courses.