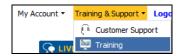

## **To Access eLearning Courses:**

- 1. Log in to your GeoManager account.
- 2. Click Training & Support.
- 3. Select the Training link.

4. Click the link to the Trimble MRM University Learning Center.